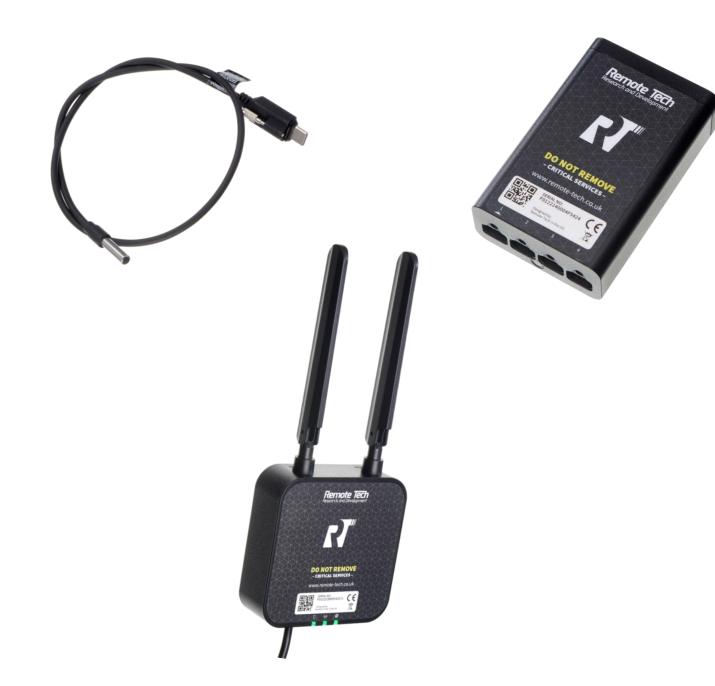

## ALL OF YOUR DATA IN ONE PLACE

Temperature sensors are strategically installed at prechosen locations. This takes minutes, is not disruptive and the equipment will not be seen by day to day users.

Data is sent to our secure L8Log portal immediately. You will be provided with a username and password to access this.

#### SENSORS

TAKE THE WATER TEMPERATURE EVERY 3 HOURS OR WHEN A TRIGGER TEMP IS ACHIEVED

### MODULES

SENDS THE TEMPERATURE READING TO THE GATEWAY

**GATEWAY** SENDS THE DATA TO L8LOG

 $\bigcirc$ 