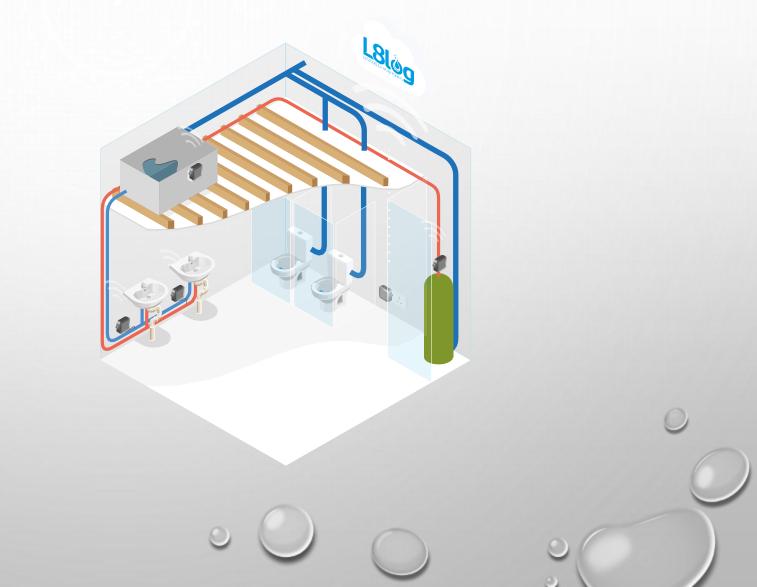

## ALL OF YOUR DATA IN ONE PLACE

Temperature sensors are strategically installed at prechosen locations. This takes minutes, is not disruptive and the equipment will not be seen by day to day users.

Data is sent to our secure L8Log portal immediately. You will be provided with a username and password to access this.

#### SENSORS

TAKE THE WATER TEMPERATURE EVERY 3 HOURS OR WHEN A TRIGGER TEMP IS ACHIEVED

### MODULES

SENDS THE TEMPERATURE READING TO THE GATEWAY

**GATEWAY** SENDS THE DATA TO L8LOG

 $\bigcirc$ 